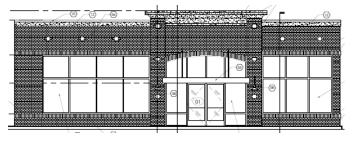

from Shops at Legacy Park, Tuscaloosa's newest retail center.

BUILDING DETAILS: Approximately 2,300 SF shell currently under construction, delivery December of 2015

### **COMMENTS:**

- Excellent surrounding retail/restaurant mix
- Just past signaled intersection with traffic counts exceeding 30,000 VPD. Strong morning and afternoon counts.
- Excellent visibility and access from 15th Street
- 1/2 mile from University of Alabama campus and its 37,000+ student body
- Incredible opportunity for retail, fast food users
- Drive-Thru available
- Fully standalone building

For More Information Please Contact:

#### WARD MCFARLAND

E Ward@ProgressiveAL.com O 205.970.6017 C 205.799.2400

## PROGRESSIVE PROPERTIES

THINK DIFFERENT, STRATEGY.

WWW.PROGRESSIVEAL.COM

#### FRONT ELEVATION RENDERING