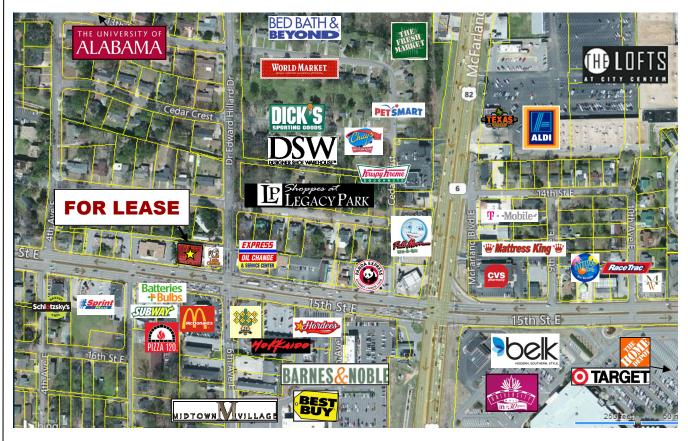

# Prime Commercial Building for Lease

+/- 2,300 SF

15th Street at Edward Hillard Drive Tuscaloosa, Alabama

LOCATION: One block west of Tuscaloosa's primary retail intersection; McFarland Boulevard at 15th Street. Just across Hillard Drive from Shops at Legacy Park, Tuscaloosa's newest retail center.

### **COMMENTS:**

- Excellent surrounding retail/restaurant mix
- Just past signaled intersection with traffic counts exceeding 30,000 VPD. Strong morning and afternoon counts.
- Excellent visibility and access from 15th Street
- 1/2 mile from University of Alabama campus and its 37,000+ student body
- Incredible opportunity for retail, fast food users
- Drive-Thru available
- Fully standalone building